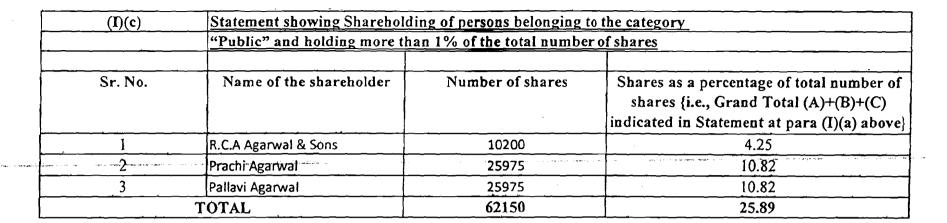

Milhlenh Agonnal

| (I)(b)  | Statement showing Shareholding      | of persons | belonging to the cate                   | egory_  |                                        |                                   |  |
|---------|-------------------------------------|------------|-----------------------------------------|---------|----------------------------------------|-----------------------------------|--|
|         | "Promoter and Promoter Group        |            |                                         |         |                                        |                                   |  |
| Sr. No. | r. No. Name of the shareholder      |            | ne of the shareholder Total shares held |         | Shares pledged or otherwise encumbered |                                   |  |
|         |                                     | Number     | As a % of grand                         | Number  | As a percentage                        | As a % of grand total (A)+(B)+(C) |  |
|         |                                     | of shares  |                                         | <u></u> |                                        | of sub-clause (I)(a)              |  |
| (1)     | (II)                                | (III)      | (IV)                                    | (V)     | (VI)=(V)/(III)*100                     | (///)                             |  |
|         |                                     |            |                                         |         |                                        | <u> </u>                          |  |
| 1       | Rakesh Kumar                        | 21400      | 8.92                                    | . 0     | 0.00                                   | 0.00                              |  |
| 2       | Agarwal Mithlesh                    | 6150       | 2.36                                    | Ø       | 0.00                                   | 0.00                              |  |
| 3       | Chandra Forest Product              | 1000       | 0.42                                    | 0       | . 0.00                                 | 0.00                              |  |
| 4       | Kusum Agro Food                     | 500        | 0.21                                    | 0       | 0.00                                   | 0.00                              |  |
| 5       | Najibabad Finance Co.               | 1000       | 0.42                                    | 0       | 0.00                                   | 0.00                              |  |
| 6       | Agarwal Himani                      | 50         | 0.02                                    | 0       | 0.00                                   | 0.00                              |  |
| 7       | Avdesh Kumar                        | 15300      | 6.38                                    | 0       | 0.00                                   | 0.00                              |  |
| 8       | Chandra Kattha Industries pvt. Ltd. | 37700      | 15.71                                   | 0       | 0.00                                   | 0.00                              |  |
| 9       | Mansarover Holdings                 | 8000       | 3.33                                    | 0       | 0.00                                   | 0.00                              |  |
| 10      | Agarwal Sukriti                     | 4600       | 1.92                                    | 0       | 0.00                                   | 0.00                              |  |
| 11      | Agarwal Chand Subhash               | 21400      | 8.92                                    | 0       | 0.00                                   | 0.00                              |  |
| 12      | Agarwal C.S (HUF)                   | 5300       | 2.21                                    | 0       | 0.00                                   | 0.00                              |  |
| 13      | Agarwal Usha                        | 6100       | 2.54                                    | 0       | 0.00                                   | 0.00                              |  |
| 14      | Agarwal Siddarth                    | 5300       | 2.21                                    | 0       | 0.00                                   | 0.00                              |  |
| 15      | Agarwal Gautam                      | 5250       | 2.19                                    | 0       | 0.00                                   | 0.00                              |  |
| 16      | Rakesh Kumar (HUF)                  | . 3650     | 1.52                                    | 0       | 0.00                                   | 0.00                              |  |
| 17      | Agrawal Akshat                      | 2100       | 0.88                                    | 0       | 0.00                                   | 0.00                              |  |
| 18      | Avdesh Kumar                        | 4600       | 1.92                                    | 0       | 0.00                                   | 0.00                              |  |
| 19      | Agarwal Mayank                      | 1500       | 0.63                                    | 0       | 0.00                                   | 0.00                              |  |
| 20      | Mansarover Paper & Industries Ltd.  | 20000      | 8.33                                    | 0       | 0.00                                   | 0.00                              |  |
|         | TOTAL                               | 170900     | 71.21                                   |         |                                        |                                   |  |