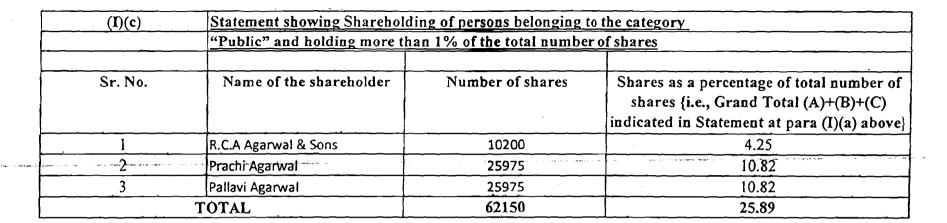

| 0       | 0.00                                   | 0.00                              |  |
| 20      | Mansarover Paper & Industries Ltd.  | 20000      | 8.33                                 | 0       | 0.00                                   | 0.00                              |  |
|         | TOTAL                               | 170900     | 71.21                                |         |                                        |                                   |  |

Willeth Agana

| Sr.No    | Notes . | - |
|----------|---------|---|
| <u>-</u> | NA      |   |
| <u>-</u> | NA NA   |   |
|          | NA NA   |   |
| <u> </u> | NA      | — |
| 6        | NA NA   |   |
|          | NA NA   |   |
|          | NA NA   |   |
|          | NA      |   |

What Again al Constant





MHerh Aganual

## (1)(d) Statement showing details of locked-in shares

| Sr. No.    | Name of the shareholder | Number of locked-in shares | Locked-in shares as a percentage of |
|------------|-------------------------|----------------------------|-------------------------------------|
| ,          |                         |                            | fotal number of shares [i.e., Grand |
|            |                         |                            | Total (A)+(B)+(C) indicated in      |
| <u> </u>   | <u> </u>                |                            | Statement at para (I)(a) above}     |
| 1          | NA                      | . NA                       | NA                                  |
| 2          | NA                      | NA .                       | NA